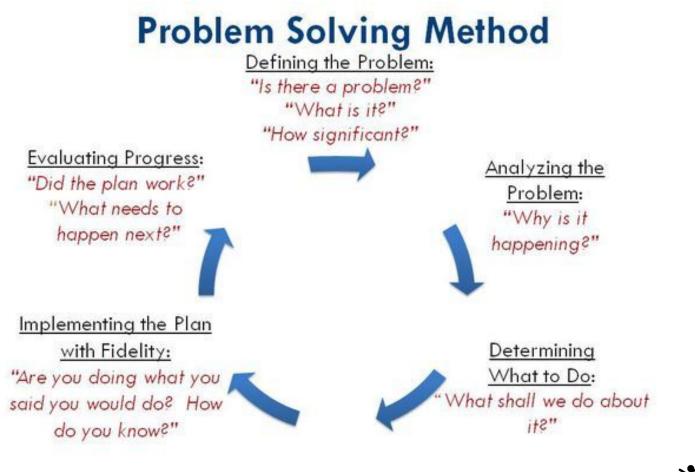

in and develop an action plan** to get your home clean and fresh again



How to address a problem: two methods.







#### Activity -Miracle Cure







# So how can you really launch your problem-solving skills?<sup>+</sup>





# **Better Problem Solving**



© Lifehack



Ask 5 whys



#### **Brainstorm**



**Pros and cons** 





# The 5 whys that we know





# The 5 whys of problem solving

Problem Patients don't attend their doctor appointment

▶ Why

The appointment message doesn't alert them before the doctor session

Why The messages don't have an alert feature

The system doesn't allow repeated messages or link appointment to patient's calendar

> The system doesn't include an alerting or follow-up feature



# The 5 whys of problem solving





# The steps after 5 whys









### Approach to problem solving



















#### Take the help of a problem solving wheel







# Using a method like this, push yourself by practising again and again.