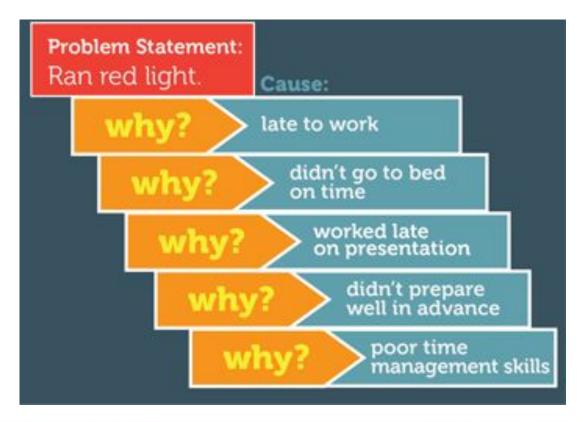

# **Better Problem Solving**

© Lifehack

Ask 5 whys

# The 5 whys that we know

# The 5 whys of problem solving

Problem Patients don't attend their doctor appointment

▶ Why

The appointment message doesn't alert them before the doctor session

Why The messages don't have an alert feature

The system doesn't allow repeated messages or link appointment to patient's calendar

> The system doesn't include an alerting or follow-up feature

# The 5 whys of problem solving