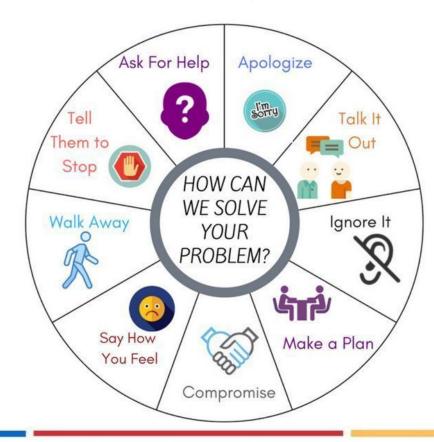

o methods.







#### Activity -Miracle Cure







# So how can you really launch your problem-solving skills?<sup>+</sup>





# **Better Problem Solving**



© Lifehack



Ask 5 whys



#### **Brainstorm**



**Pros and cons** 





# The 5 whys that we know





# The 5 whys of problem solving

Problem Patients don't attend their doctor appointment

▶ Why

The appointment message doesn't alert them before the doctor session

Why The messages don't have an alert feature

The system doesn't allow repeated messages or link appointment to patient's calendar

> The system doesn't include an alerting or follow-up feature



# The 5 whys of problem solving





# The steps after 5 whys









### Approach to problem solving



















#### Take the help of a problem solving wheel







# Using a method like this, push yourself by practising again and again.