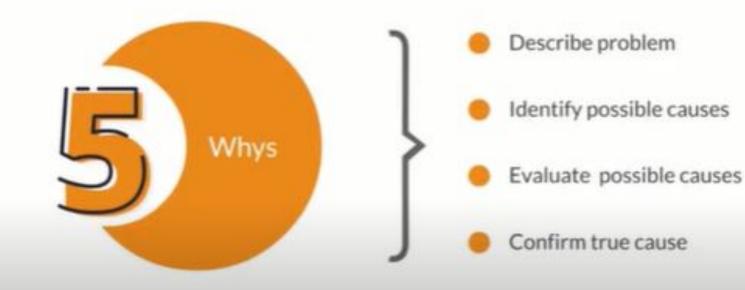

# The 5 whys that we know

# The 5 whys of problem solving

Problem Patients don't attend their doctor appointment

▶ Why

The appointment message doesn't alert them before the doctor session

Why The messages don't have an alert feature

The system doesn't allow repeated messages or link appointment to patient's calendar

> The system doesn't include an alerting or follow-up feature

# The 5 whys of problem solving

# The steps after 5 whys