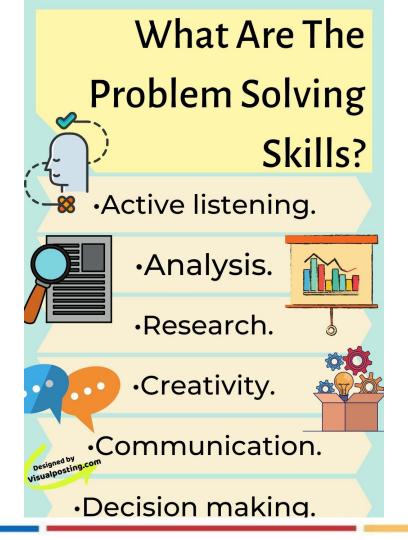

# How can Problem solving skills help you

Problem-solving skills help **you determine why an issue is happening and how to resolve that issue**. It's one of the key skills that employers seek in job applicants.