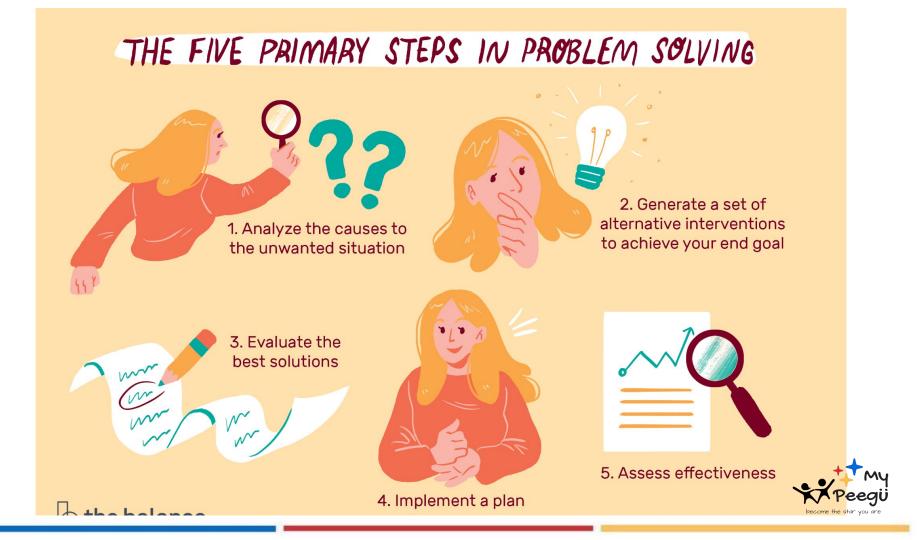

Problem-solving starts with identifying the issue, coming up with solutions, implementing those solutions, and evaluating their effectiveness.